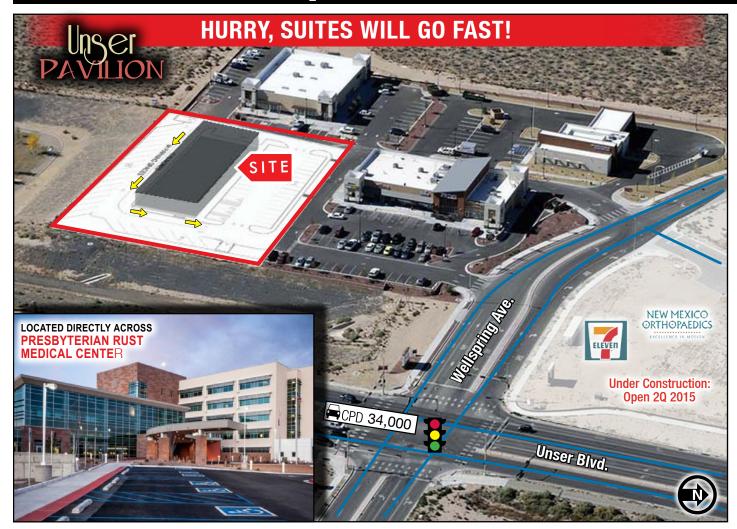

## FOR LEASE OR **BUILD TO SUIT**

SWC Unser Blvd. & Wellspring Rd.

#### **AVAILABLE:**

■ ±4,600 SF

#### **BENEFITS:**

- Now pre leasing ±4,600 SF of new retail/restaurant space
- Unser frontage
- Easy access
- Drive-thru available
- Built to suite demisable space
- Join the following existing retail and restaurant tenants:

### SITE PLAN

SWC Unser Blvd. & Wellspring Rd.

CLAYTON KING

clayton@gotspaceusa.com 505 263 8531 NICOLE RHODES

505.878.0001

nicole@gotspaceusa.com 505 720 5211

The information contained is believed reliable. While we do not doubt the accuracy, we have not verified it and make no guarantee, warranty or representation about it. It is your responsibility to independently confirm its accuracy and completeness. Any projection, opinion, assumption or estimated uses are for example only and do not represent the current or future performance of the property. The value of this transaction to you depends on many factors which should be evaluated by your tax, financial, and legal counsel. You and your counsel should conduct a careful independent investigation of the property to determine that it is suitable to your needs.