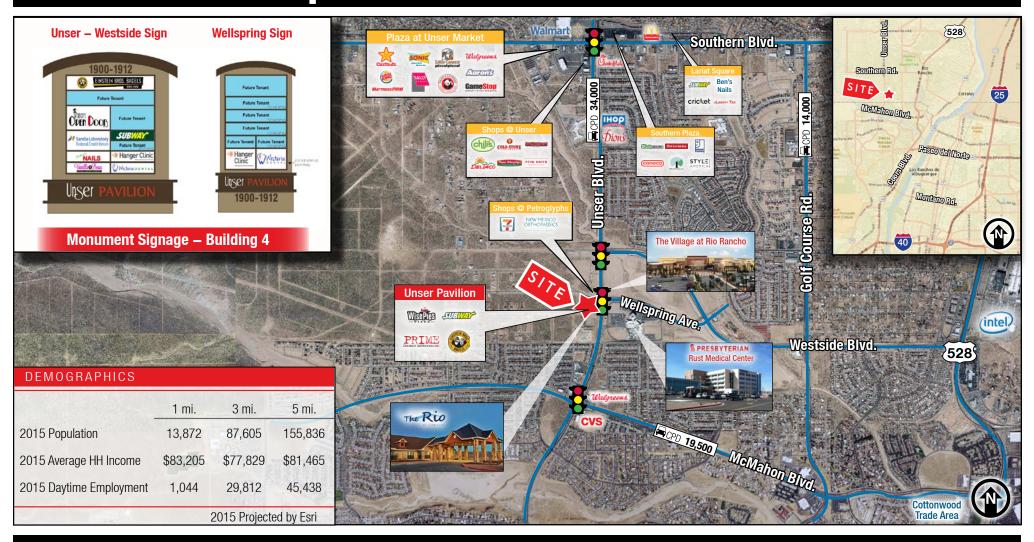

### LOCATION

SWC Unser Blvd. & Wellspring Rd.

CLAYTON KING

clayton@gotspaceusa.com 505 263 8531 NICOLE RHODES nicole@gotspaceusa.com

505 720 5211

505.878.0001

The information contained is believed reliable. While we do not doubt the accuracy, we have not verified it and make no guarantee, warranty or representation about it. It is your responsibility to independently confirm its accuracy and completeness. Any projection, opinion, assumption or estimated uses are for example only and do not represent the current or future performance of the property. The value of this transaction to you depends on many factors which should be evaluated by your tax, financial, and legal counsel. You and your counsel should conduct a careful independent investigation of the property to determine that it is suitable to your needs.

#### **BENEFITS:**

- Now pre leasing ±4,600 SF of new retail/restaurant space
- Unser frontage
- Easy access
- Drive-thru available
- Built to suite demisable space
- Join the following existing retail and restaurant tenants: